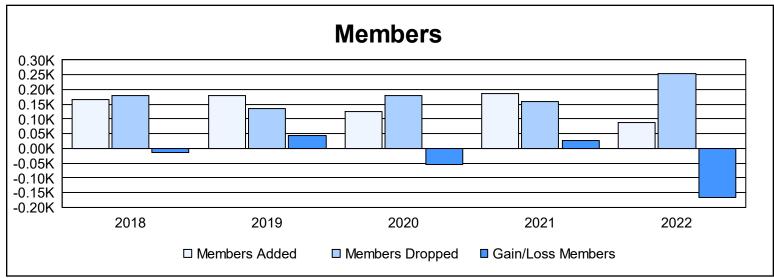

District 310 C

As of June 2022 Cumulative

| Year      | New<br>Clubs | Dropped<br>Clubs | Gain/<br>Loss<br>Clubs | New<br>Members | Charter<br>Members | Reinstate<br>Members | Transfer<br>Members | Total<br>Member<br>Added | Total<br>Members<br>Dropped | Gain/<br>Loss<br>Members |
|-----------|--------------|------------------|------------------------|----------------|--------------------|----------------------|---------------------|--------------------------|-----------------------------|--------------------------|
| 2017-2018 | 1            | 0                | 1                      | 128            | 27                 | 8                    | 2                   | 165                      | 179                         | -14                      |
| 2018-2019 | 1            | 1                | 0                      | 137            | 31                 | 10                   | 0                   | 178                      | 134                         | 44                       |
| 2019-2020 | 1            | 0                | 1                      | 97             | 20                 | 5                    | 3                   | 125                      | 180                         | -55                      |
| 2020-2021 | 1            | 0                | 1                      | 140            | 24                 | 18                   | 3                   | 185                      | 159                         | 26                       |
| 2021-2022 | 0            | 2                | -2                     | 74             | 1                  | 13                   | 0                   | 88                       | 253                         | -165                     |
| Average   | 1            | 1                | 0                      | 115            | 21                 | 11                   | 2                   | 148                      | 181                         | -33                      |