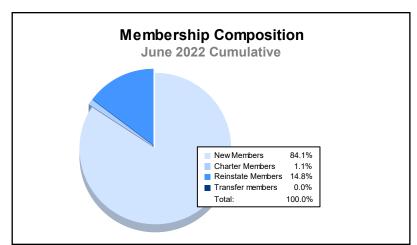

District 310 C

As of June 2022 Cumulative

| Year      | New<br>Clubs | Dropped<br>Clubs | Gain/<br>Loss<br>Clubs | New<br>Members | Charter<br>Members | Reinstate<br>Members | Transfer<br>Members | Total<br>Member<br>Added | Total<br>Members<br>Dropped | Gain/<br>Loss<br>Members |
|-----------|--------------|------------------|------------------------|----------------|--------------------|----------------------|---------------------|--------------------------|-----------------------------|--------------------------|
| 2017-2018 | 1            | 0                | 1                      | 128            | 27                 | 8                    | 2                   | 165                      | 179                         | -14                      |
| 2018-2019 | 1            | 1                | 0                      | 137            | 31                 | 10                   | 0                   | 178                      | 134                         | 44                       |
| 2019-2020 | 1            | 0                | 1                      | 97             | 20                 | 5                    | 3                   | 125                      | 180                         | -55                      |
| 2020-2021 | 1            | 0                | 1                      | 140            | 24                 | 18                   | 3                   | 185                      | 159                         | 26                       |
| 2021-2022 | 0            | 2                | -2                     | 74             | 1                  | 13                   | 0                   | 88                       | 253                         | -165                     |
| Average   | 1            | 1                | 0                      | 115            | 21                 | 11                   | 2                   | 148                      | 181                         | -33                      |