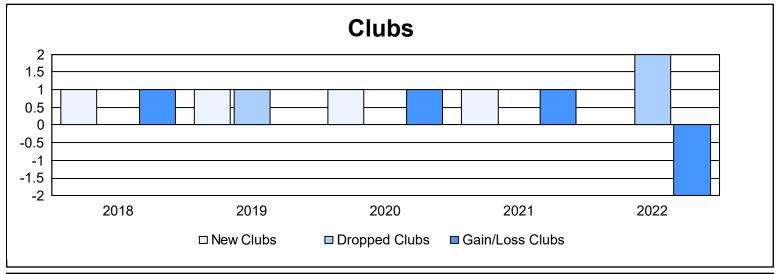

District 310 C

As of June 2022 Cumulative

| Year      | New<br>Clubs | Dropped<br>Clubs | Gain/<br>Loss<br>Clubs | New<br>Members | Charter<br>Members | Reinstate<br>Members | Transfer<br>Members | Total<br>Member<br>Added | Total<br>Members<br>Dropped | Gain/<br>Loss<br>Members |
|-----------|--------------|------------------|------------------------|----------------|--------------------|----------------------|---------------------|--------------------------|-----------------------------|--------------------------|
| 2017-2018 | 1            | 0                | 1                      | 128            | 27                 | 8                    | 2                   | 165                      | 179                         | -14                      |
| 2018-2019 | 1            | 1                | 0                      | 137            | 31                 | 10                   | 0                   | 178                      | 134                         | 44                       |
| 2019-2020 | 1            | 0                | 1                      | 97             | 20                 | 5                    | 3                   | 125                      | 180                         | -55                      |
| 2020-2021 | 1            | 0                | 1                      | 140            | 24                 | 18                   | 3                   | 185                      | 159                         | 26                       |
| 2021-2022 | 0            | 2                | -2                     | 74             | 1                  | 13                   | 0                   | 88                       | 253                         | -165                     |
| Average   | 1            | 1                | 0                      | 115            | 21                 | 11                   | 2                   | 148                      | 181                         | -33                      |